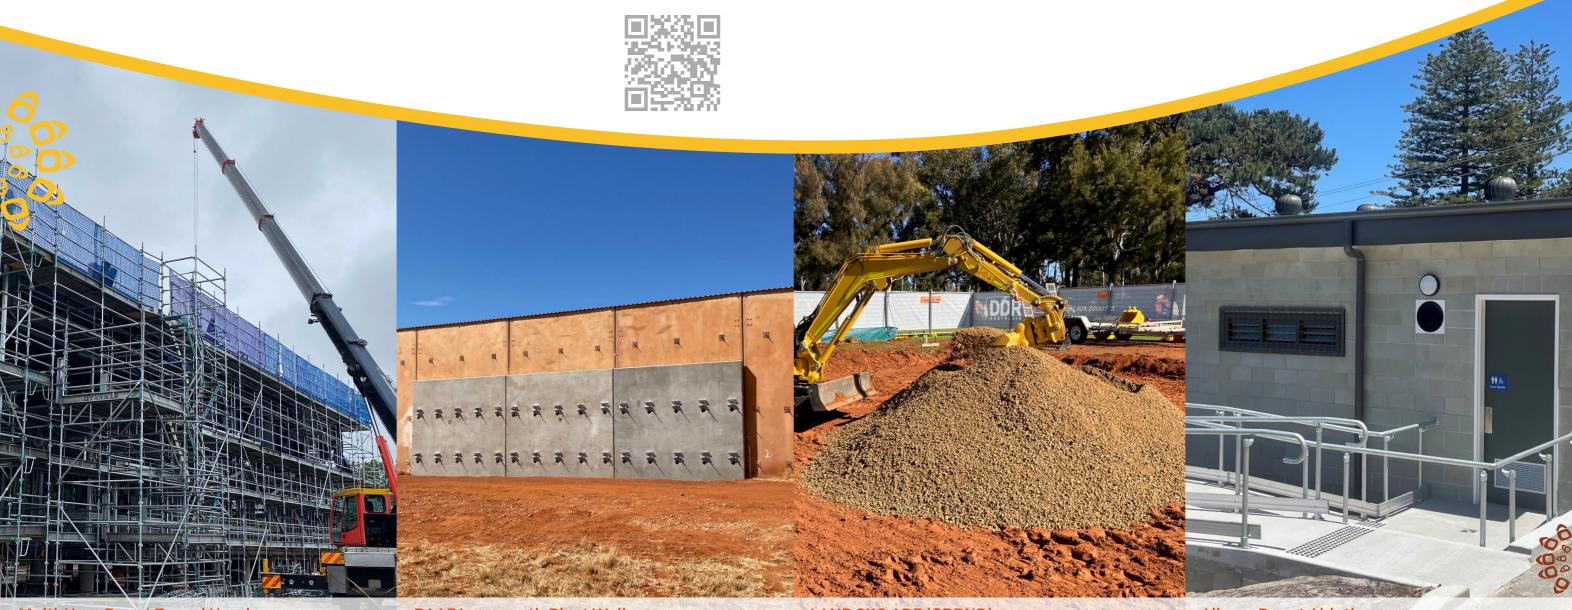

#### **Multi-User Depot Tweed Heads**

Construction of a new multi-user administration building incorporating, conference rooms, training facilities, storage, parking and associated infrastructure.

#### **RAAF Learmonth Blast Walls**

A combination of investigation, demolition, construction, remediation and encapsulation of blast walls including end wall strengthening and concrete repair.

#### LAND 2110 ADF (CBRND)

Design and construct of purpose built Mask Test Facility training buildings, shelters and storage compounds, with associated roads, drainage and service infrastructure.

#### **Albany Depot Ablutions**

Extensive excavations, removal of underground storage tanks, sewage works, concrete works, and a building fit-out, along with demolition and new build construction.